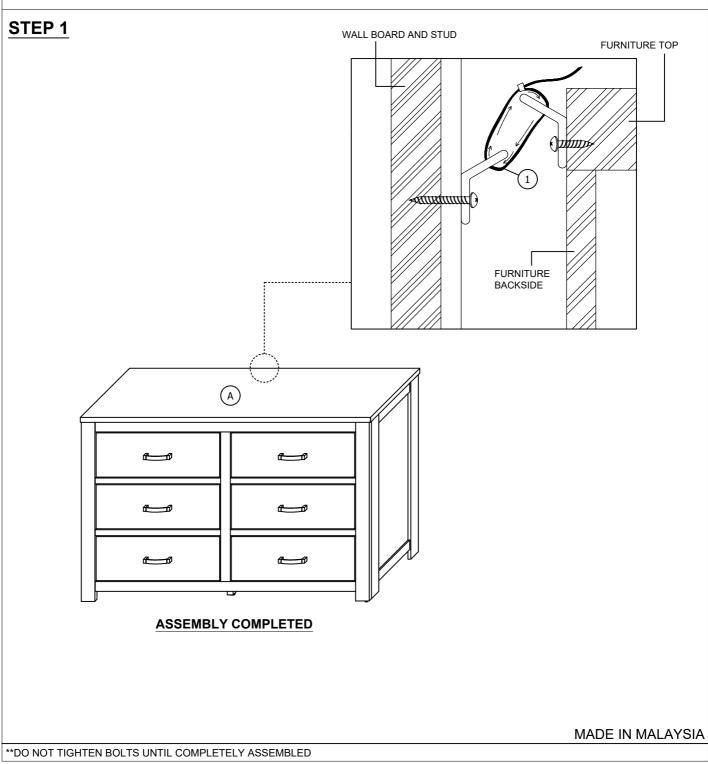

## SH2231-5 DRESSER

Thank you for purchasing this product. Please take time to read and follow the instructions below. Check that you have all parts and hardware before assembly. Parts apparently missing are often found in the packing materials. If you do not have all the parts listed, have your dealer contact us and they will be sent to you immediately. It is recommended to install protective pads under all legs and supports to avoid damage or scratches when placing furniture on a wood floor or other hard surface, and to limit indentation and prevent discoloration if placing on carpet. PARTS LIST HARDWARES LIST ITEM DESCRIPTION SKETCH QTY ITEM DESCRIPTION SKETCH QTY TIPPING RESTRAINT (Packed in SH2231-5 for 1 1 PC DRESSER 1 PC A assembly)